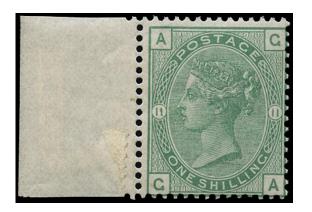

# GB 1875 SG150 Pl.11 Mint unmounted o.g. example

Stock Code: P212000936

1875 1s Green Pl.11. Very fine and fresh unmounted o.g. left marginal example lettered GA with hinge remainders in margin. Very rarely seen so fine.

### $\pounds750.00$