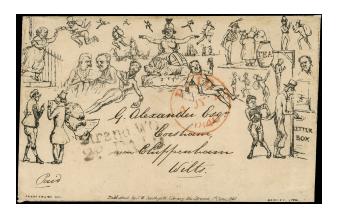

# GB 1840 Cover - Southgate No.1 Pick Pocket caricature

Stock Code: P234004563

1840 Southgate No.1 caricature envelope "Pick Pocket". Superb used example sent from London to Corsham, neatly cancelled by a London "PAID" cds for JY.4.1840 with a "Strand W.O./2d Paid" receiving office handstamp alongside. Most attractive and very rarely seen in this quality. 2004 RPS Cert.

#### £5,750.00