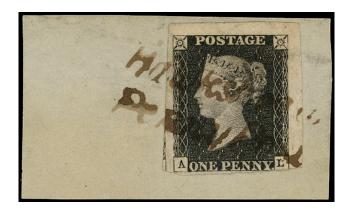

# GB 1840 SG3 Pl.6 Penny Black -Hawkswood Penny Post cancel

Stock Code: P223012874

1840 1d Grey black Pl.6. Very fine used example lettered AL, just shaved under 'L' square with huge to enormous margins on other three sides. Neatly tied to small piece solely by a Hawkswood/Penny Post handstamp in watery black ink. A very attractive example of this rare cancellation. Spec. AS42yb. Cat. £6000.

### £1,650.00