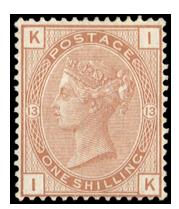

# GB 1880 SG151 Pl.13 Mint

Stock Code: G1673969

1880 1s Orange-brown Pl.13 (Wmk. Spray). Superb unused o.g. example of this very scarce stamp lettered IK. Very scarce so fine.

£3,000.00