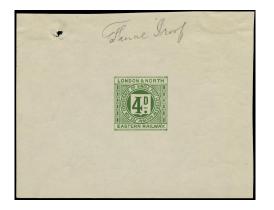

# GB 1924 Railway - 4d Railway letter stamp proof

#### Stock Code: P212010909

1924 4d London & North Eastern Railway letter stamp proof. Very fine proof printed in green on gummed wove paper (139 x 111mm) endorsed at top "Final proof" with the usual pin hole at top left as seen on most of these working proofs. An attractive proof in the accepted design.

#### $\pounds750.00$