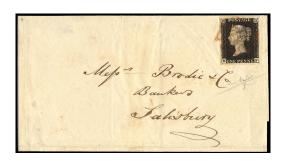

### GB 1840 SG2 Pl.4 Penny Black on cover

Stock Code: G1120665X

1840 1d Black Pl.4. Exceptionally fine used large four margin example lettered MF, beautifully tied to a clean cover by a crisp red MC, sent from Weymouth to Salisbury and backstamped accordingly for SE.19.1840. A most attractive provincial 1d black cover.