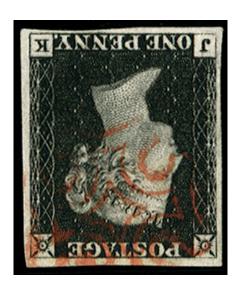

# GB 1840 SG2wi Pl.1b Penny Black with watermark inverted

Stock Code: P11202150

1840 1d Black Pl.1b (Wmk. Inverted). Very fine used four margin example of this scarce watermark variety lettered JK neatly cancelled by a red MC. Also showing clear evidence of re-entry characteristic of this lettering. Spec. AS5b/l.