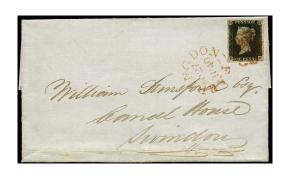

### GB 1840 SG2 Pl.5 Cover

Stock Code: P201003759

1840 1d Black Pl.5. Superb used large four margin example lettered NG, neatly tied to a clean wrapper by a crisp black MC. Sent to Carlisle and backstamped at Keswick for MR.12.1841. A lovely quality 1d black cover.

£950.00