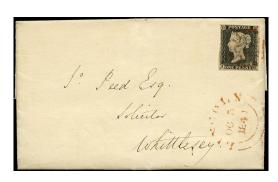

### GB 1840 SG3 Pl.1a Penny Black cover Lincoln to Whittlesey

Stock Code: P201001621

1840 1d Grey-black Pl.1a. Very fine used four margin example lettered JH tied to a clean entire by a red MC, sent from Lincoln to Whittlesey with a matching Lincoln datestamp at lower right for OC.5.1840. A wonderful example showing significant plate wear. Spec. AS3.