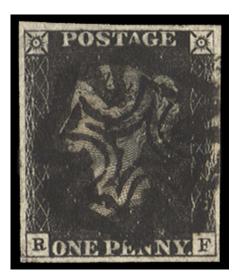

## GB 1840 SG2 Pl.5 Penny Black cancelled with a Manchester "Fishtail" MC

Stock Code: G1564452

1840 1d Black Pl.5. Superb used four margin example lettered RF, neatly cancelled by a perfectly struck Manchester "Fishtail" MC. Very rare so fine. Spec. AS25ub.