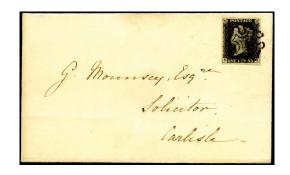

### GB 1840 SG2 Pl.5 Cover

Stock Code: P201003759

1840 1d Black Pl.5. Superb used large four margin example lettered NG, neatly tied to a clean wrapper by a crisp black MC. Sent to Carlisle and backstamped at Keswick for MR.12.1841. A lovely quality 1d black cover.

£950.00