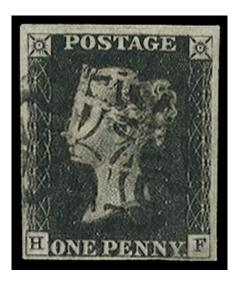

## GB 1840 SG2 Pl.5 Penny Black cancelled with a Wotton MC

Stock Code: P11207501

1840 1d Black Pl.5. Very fine used good to large four margin example lettered HE, neatly cancelled by a neat strike of the distinctive Wotton Under Edge MC in black. A superb example of this very rare cancellation. Spec. AS25ue. 1981 BPA cert.