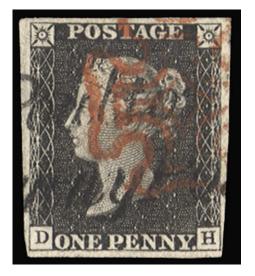

#### GB 1840 SG3 Pl.2 Used

Stock Code: P06713348

1840 1d Grey black Pl.2. Very fine used four margin example lettered DH, neatly cancelled by a red MC and a "Poulton Penny Post" handstamp in black. Very scarce. Spec. AS16ya.

£1,200.00