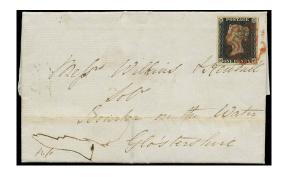

### GB 1840 SG2 Pl.4 Penny Black on cover

Stock Code: G1120665X

1840 1d Black Pl.4. Exceptionally fine used large four margin example lettered MF, beautifully tied to a clean cover by a crisp red MC, sent from Weymouth to Salisbury and backstamped accordingly for SE.19.1840. A most attractive provincial 1d black cover.

£700.00