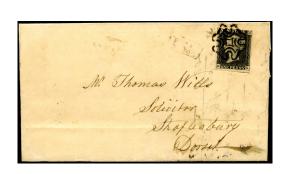

### GB 1840 SG3 Pl.2 Penny Black

Stock Code: P201003763

1840 1d Grey black Pl.2. Very fine used good to huge four margin example lettered GG without ray flaw, cancelled by a crisp strike of a black MC alongside a faint framed "No.1" receiving house handstamp. Sent from Sturminster Newton to Shaftsbury and backstamped with a Blandford penny post transit datestamp for MR.21.1841. Scarce cancellation on this plate. Spec. AS16f/m.