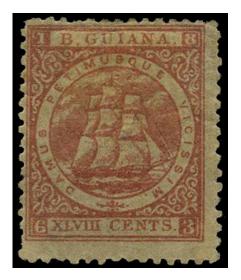

## BRITISH GUIANA 1863 SG82 Mint 48c pale red Ship perf $12\frac{1}{2}$ -13

Stock Code: P212005421

1863-68 48c pale red, perf  $12\frac{1}{2}$ -13, part o.g. Odd short perfs and minor wrinkling, and fractionally toned, but very scarce in unused condition. (cat £450)

£175.00