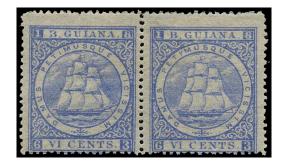

# BRITISH GUIANA 1875 SG111 Mint 6c ultramarine Ship perf 15 with 3 for B variety

Stock Code: P212005489

1875-76 6c ultramarine, perf 15, horizontal pair from the (final) fourth setting (types E-A), the left stamp (type E) showing a very clear break in the 'B' of 'B. GUIANA' (appears as '3. GUIANA'), fresh large part o.g. Typical centring, and odd shortish perfs mentioned for accuracy, still very fine and scarce. (cat £2800+)

£2,250.00