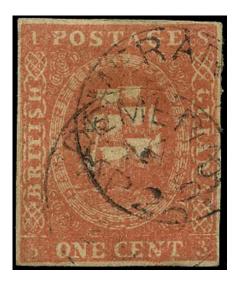

### BRITISH GUIANA 1853 SG12 Used 1c dull red Ship fresh lithographic transfer type A

Stock Code: P212005515

1853-59 1c dull red, type 'A', fresh transfers with white line above value, clear margins and fine colour, lightly used on fragment with two strikes of DEMERARA cds, dated 'AP 20 59'. A pleasing example. RPS cert (1994). (cat £2250)

£750.00