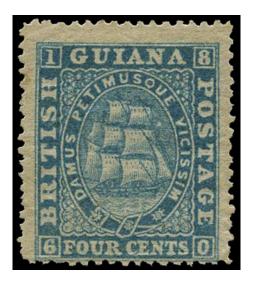

#### BRITISH GUIANA 1875 SG109 Mint 4c bright blue Ship perf 15

Stock Code: P212005477

1875-76 4c bright blue, perf 15, large part o.g. Minor blemishes (shortish perfs, marginal corner crease) and suspicion of peripheral gum toning, still very fine fresh appearance. Very scarce unused. (cat £350)