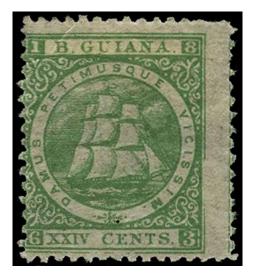

#### BRITISH GUIANA 1863 SG78 Mint 24c yellow-green Ship perf 12

Stock Code: P212005409

1863-68 24c yellow-green, perf 12, large part o.g. Minor wrinkling, still fine for this with perfs and centring well above average. Small owner's h/s on reverse. (cat £300)

£225.00