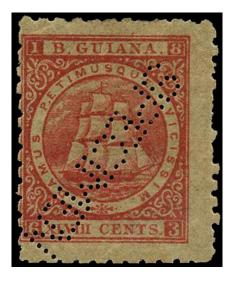

#### BRITISH GUIANA 1866 SG104as Specimen 48c crimson Ship perf 10

Stock Code: P212005470

1866-71 48c crimson, perf 10, perforated diagonally 'SPECIMEN' (Samuel type BG3) for distribution by the UPU, large part o.g. (fractionally toned as always). Odd short perfs, still well above average with the perfin inverted. The first example we have handled in more than 20 years. (cat £300)