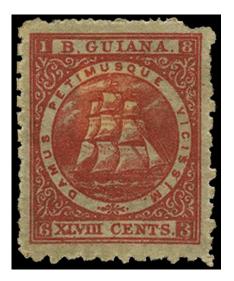

#### BRITISH GUIANA 1863 SG82 Mint 48c pale red Ship perf 12½-13

Stock Code: P212005419

1863-68 48c pale red, perf  $12\frac{1}{2}$ -13, large part o.g. Typical perfs and centring, and fractionally toned, still an attractive example in a pastel shade (towards carmine-rose). Very scarce in unused condition. (cat £450)

£250.00