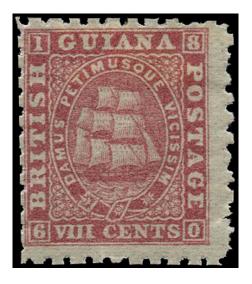

### BRITISH GUIANA 1863 SG73 Mint 8c pink Ship on medium paper perf 12½-13

Stock Code: P212005396

1863-68 8c pink (value tablet 'l'), perf  $12\frac{1}{2}$ -13, fresh large part o.g. Some short perfs (partly trimmed at foot) but well above average. Very scarce in unused condition. (cat £500)

£175.00