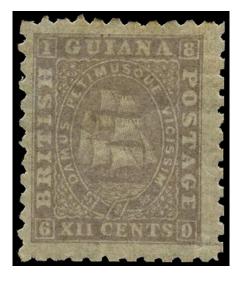

#### BRITISH GUIANA 1866 SG97 Mint 12c pale lilac Ship perf 10

Stock Code: P212005436

1866-71 12c pale lilac, perf 10, brilliant large part o.g. One short perf, but remarkably well centred with lovely colour. A splendid example of this very scarce and delicate stamp.

£325.00