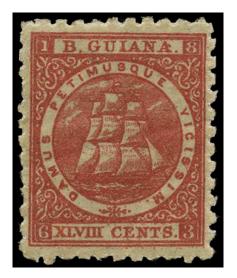

### BRITISH GUIANA 1853 SG12 Used 1c dull red Ship fresh lithographic transfer type A

Stock Code: P212005515

1853-59 1c dull red, type 'A', fresh transfers with white line above value, clear margins and fine colour, lightly used on fragment with two strikes of DEMERARA cds, dated 'AP 20 59'. A pleasing example. RPS cert (1994). (cat £2250)

#### BRITISH GUIANA 1853 SG16 Used 1c dull red Ship fresh lithographic transfer type C

Stock Code: P212005511

1853-59 1c dull red, type 'C', fresh transfers with white line above value, good to large margins, used with two part BERBICE cds. Small ink mark (? from cancel) at right, still well above average and very scarce. (cat £2750)