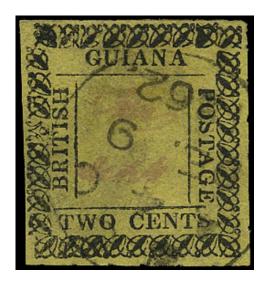

# BRITISH GUIANA 1862 SG119b Used 2c yellow type 10 with variety Wrong ornament at left

Stock Code: P212005716

1862 (Sept) 2c yellow, typeset provisional, type 10, from R1/1 of setting showing variety wrong ornament (as type 13) at left, close to good margins with traces of roulettes on the internal sides, lightly cancelled by large part 'A 4 C' rural cds, dated 'DE 9 1862'. Far above average. (cat £900)

£495.00