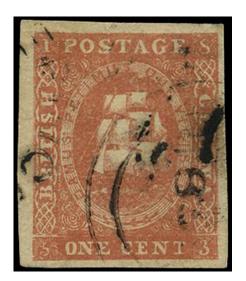

#### BRITISH GUIANA 1853 SG16 Used 1c dull red Ship fresh lithographic transfer type C

Stock Code: P212005511

1853-59 1c dull red, type 'C', fresh transfers with white line above value, good to large margins, used with two part BERBICE cds. Small ink mark (? from cancel) at right, still well above average and very scarce. (cat £2750)

£1,500.00