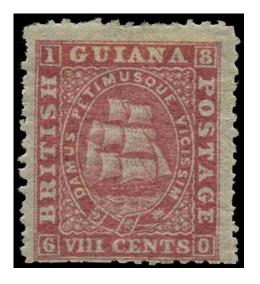

### BRITISH GUIANA 1863 SG73 Mint 8c pink Ship on medium paper perf 12½-13

Stock Code: P212005396

1863-68 8c pink (value tablet 'l'), perf  $12\frac{1}{2}$ -13, fresh large part o.g. Some short perfs (partly trimmed at foot) but well above average. Very scarce in unused condition. (cat £500)

£175.00