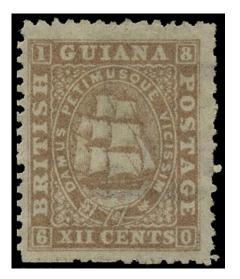

# BRITISH GUIANA 1863 SG75 Mint 12c grey-lilac Ship with papermaker's watermark

Stock Code: P212005402

1863-68 12c grey-lilac, perf 12½-13, fresh unused with part papermaker's wmk ('K' of 'TURKEY MILL'). A fine example with perfs and centring well above average. Very scarce in unused condition. (cat £700)

£295.00