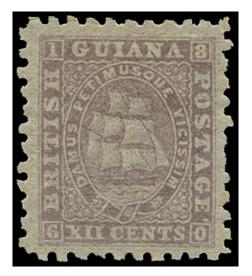

# BRITISH GUIANA 1863 SG75 Mint 12c grey-lilac Ship with papermaker's watermark

Stock Code: P212005402

1863-68 12c grey-lilac, perf 12½-13, fresh unused with part papermaker's wmk ('K' of 'TURKEY MILL'). A fine example with perfs and centring well above average. Very scarce in unused condition. (cat £700)

£295.00