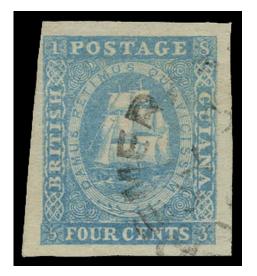

#### BRITISH GUIANA 1853 SG20 Used

Stock Code: G1453030

1853-55 4c pale blue, very large margins except cut at an angle at left (rather close to NW corner), lightly cancelled by part Demerara cds. A fine and appealing example with very fresh colour, and showing the value label slightly misplaced to left. (cat £600+)

£550.00