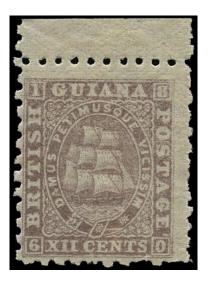

### BRITISH GUIANA 1866 SG100 Mint 12c lilac Ship perf 10

Stock Code: P212005439

1866-71 12c lilac, perf 10, upper marginal, brilliant o.g. Typical perfs and centring, still a really fine example with lovely fresh colour. Scarce in unused condition. (£350)

£275.00