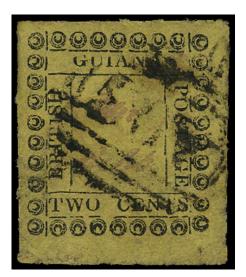

# BRITISH GUIANA 1862 SG119b Used 2c yellow type 10 with variety Wrong ornament at left

Stock Code: P212005716

1862 (Sept) 2c yellow, typeset provisional, type 10, from R1/1 of setting showing variety wrong ornament (as type 13) at left, close to good margins with traces of roulettes on the internal sides, lightly cancelled by large part 'A 4 C' rural cds, dated 'DE 9 1862'. Far above average. (cat £900)