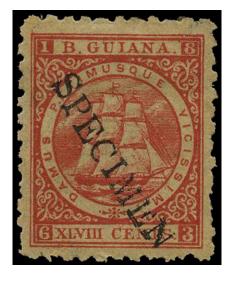

#### BRITISH GUIANA 1866 SG104s Specimen 48c crimson Ship perf 10

Stock Code: P212005469

1866-71 48c crimson, perf 10, handstamped diagonally 'SPECIMEN' (Samuel type BG2) for distribution by the UPU, large part o.g. (fractionally toned as always). Slightly ragged perfs, still well above average. The first example we have handled in more than 20 years. (cat £350)