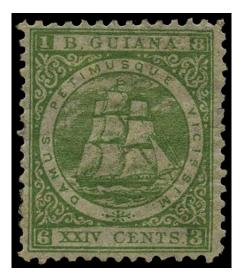

#### BRITISH GUIANA 1863 SG78 Mint 24c yellow-green Ship perf 12

Stock Code: P212005409

1863-68 24c yellow-green, perf 12, large part o.g. Minor wrinkling, still fine for this with perfs and centring well above average. Small owner's h/s on reverse. (cat £300)

£225.00