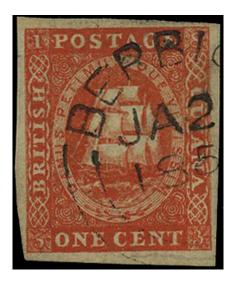

## BRITISH GUIANA 1853 SG11 Used 1c vermilion Ship original printing without white line above value

Stock Code: P212005509

1853-59 1c vermilion, original printing (without white line above value), close to large margins, crisply cancelled by part BERBICE cds, dated 'JA 2(?), 185(?)'. Most attractive. (cat £1700)

£1,300.00