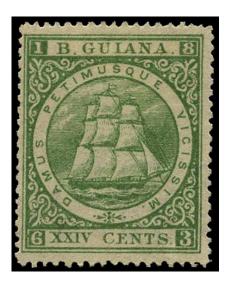

#### BRITISH GUIANA 1863 SG78 Mint 24c yellow-green Ship perf 12

Stock Code: P212005409

1863-68 24c yellow-green, perf 12, large part o.g. Minor wrinkling, still fine for this with perfs and centring well above average. Small owner's h/s on reverse. (cat £300)

£225.00