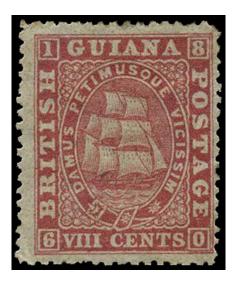

### BRITISH GUIANA 1863 SG73 Mint 8c pink Ship on medium paper perf 12½-13

Stock Code: P212005396

1863-68 8c pink (value tablet 'l'), perf  $12\frac{1}{2}$ -13, fresh large part o.g. Some short perfs (partly trimmed at foot) but well above average. Very scarce in unused condition. (cat £500)

£175.00