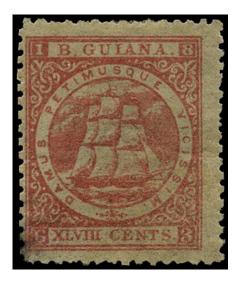

#### BRITISH GUIANA 1863 SG82 Mint 48c pale red Ship perf 12½-13

Stock Code: P212005419

1863-68 48c pale red, perf  $12\frac{1}{2}$ -13, large part o.g. Typical perfs and centring, and fractionally toned, still an attractive example in a pastel shade (towards carmine-rose). Very scarce in unused condition. (cat £450)

£250.00