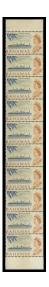

#### BAHAMAS 1966 SG277a Mint

Stock Code: G1341803

1966 (5c on) 4d green, blue and orange-brown, vertical strip of 10 with margins at top and bottom, error 'SURCHARGE OMITTED', unmounted o.g. Only 10 such strips existed, from a single sheet. The 1965 4d (SG 252) had been in sheets 10 x 6. BPA Cert (1983).