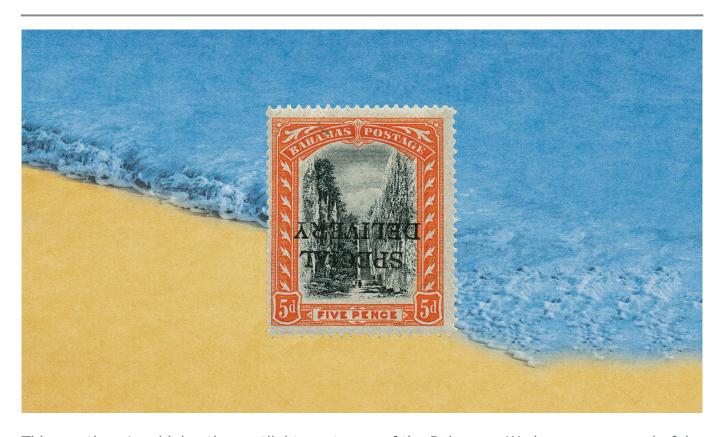

## BAHAMAS 1916 SGS1c Mint Special Delivery Inverted

Stock Code: P201005984

1916 5d black and orange 'SPECIAL DELIVERY', type S1 opt, error opt inverted, large part o.g. Fine appearance and rare. BPA cert (1977)