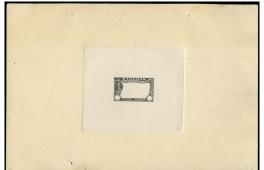

### BAHAMAS 1948 SG178/93 Proof of frame for Tercentenary of Eleuthera issue

Stock Code: P212019844

1948 Tercentenary master die proof of the frame in black on thin white wove paper (89x75mm), sunk mounted on large card (227x152mm). Fine and attractive. Ex "Staircase" (Spink 8 Apr 1999, lot 497).