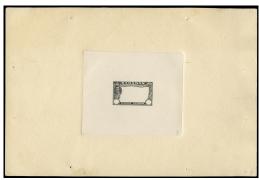

### BAHAMAS 1948 SG178/93 Proof of frame for Tercentenary of Eleuthera issue

Stock Code: P212019844

1948 Tercentenary master die proof of the frame in black on thin white wove paper (89x75mm), sunk mounted on large card (227x152mm). Fine and attractive. Ex "Staircase" (Spink 8 Apr 1999, lot 497).