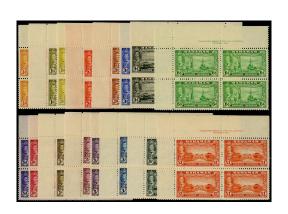

### BAHAMAS 1948 SG178/93 Mint unmounted KGVI Eleuthera set of 16 to £1 imprint blocks

Stock Code: P212013182

1948 Eleuthera set of 16 to £1, upper corner imprint plate blocks of 4, unmounted o.g. Odd trivial blemishes but most attractive and now scarce in this form.