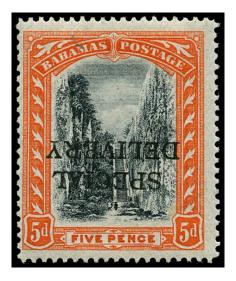

## BAHAMAS 1916 SGS1c Mint Special Delivery Inverted

Stock Code: P201005984

1916 5d black and orange 'SPECIAL DELIVERY', type S1 opt, error opt inverted, large part o.g. Fine appearance and rare. BPA cert (1977)