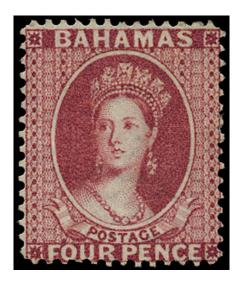

# BAHAMAS 1863 SG35 Mint 4d bright rose watermark CC perf 14

Stock Code: P201009437

1863-77 4d bright rose, wmk CC, perf 14, brilliant large part o.g. with lovely colour. Scarce so fine.

\$549.08\*