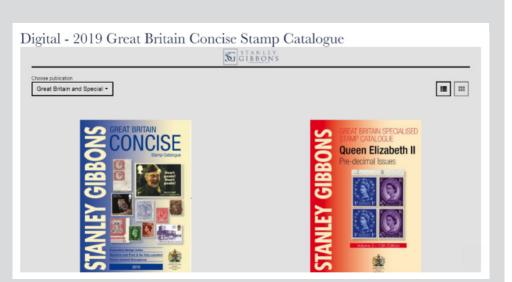

# CLICK ON 'MY DIGITAL CATALOGUES' AT THE TOP OF THE STANLEY GIBBONS WEBSITE PAGE. This will take you to a list of your digital purchases.

To read your purchase, click on the front cover, this will take you to where all the publications can be accessed. Due to the number of digital catalogues, these have been split into 5 folders:

These are in a drop down menu and can be found in the top left corner of the page, you will see the first one which is Great Britain and Specialised and also two front cover.

#### Great Britain and Specialised

- 2020 Collect British Stamps
- 2019 Great Britain Concise
- GB Specialised Volume 3
  Queen Elizabeth II Pre-decimal Issues